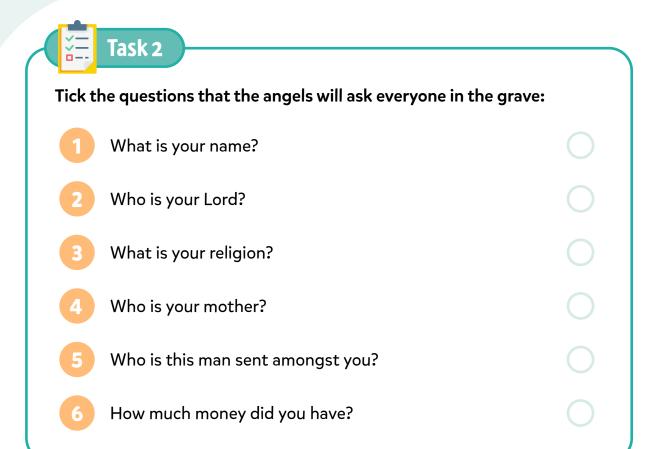

Number these pictures to put them in in order of youngest to oldest.

Two angels, called Munkar and Nakir, will come to each person in the grave and ask them 3 questions.

The 3 questions are:

- ? Who is your Lord?
- ? What is your religion?
- Who is this man that was sent to you?