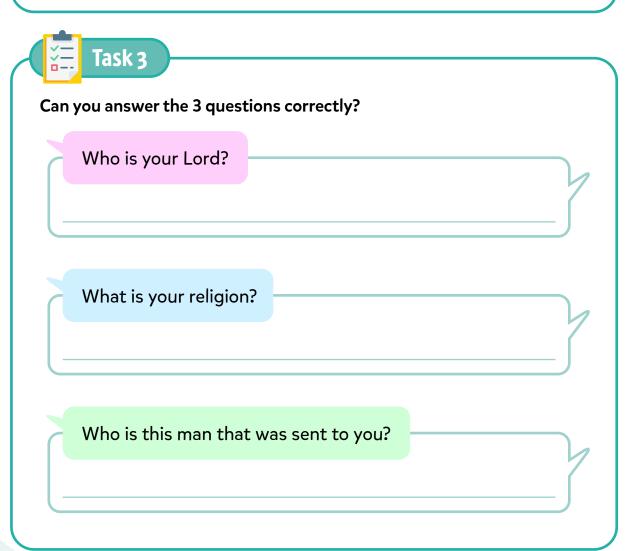

Number these pictures to put them in in order of youngest to oldest.

Two angels, called Munkar and Nakir, will come to each person in the grave and ask them 3 questions.

The 3 questions are:

- ? Who is your Lord?
- ? What is your religion?
- Who is this man that was sent to you?