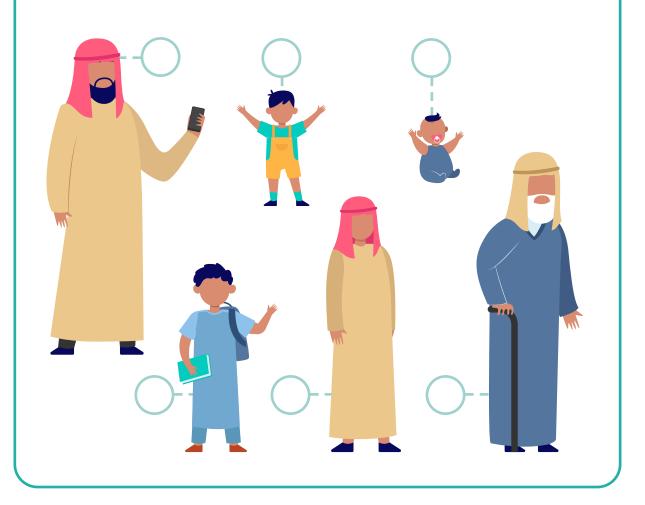

Number these pictures to put them in in order of youngest to oldest.

Two angels, called Munkar and Nakir, will come to each person in the grave and ask them 3 questions.

The 3 questions are:

- ? Who is your Lord?
- ? What is your religion?
- Who is this man that was sent to you?