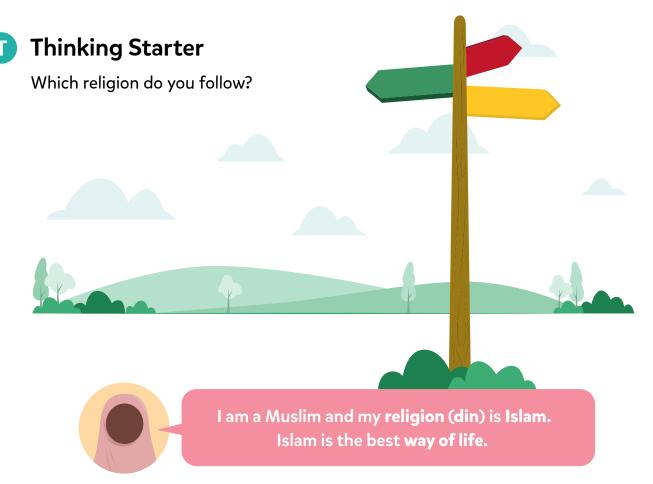

#### **What Does Islam Mean?**

Islam means that you **submit** to Allah. You obey Him in all things and you worship Him Alone.

Fill in the gaps and then find the answers in the word search below:

Islam is the best way of

means to submit to Allah.

R W A V I L

M U S L I M

Z O I E Q R

I D L I F E

S C I L J A

L F Y N L I

A M I N D B